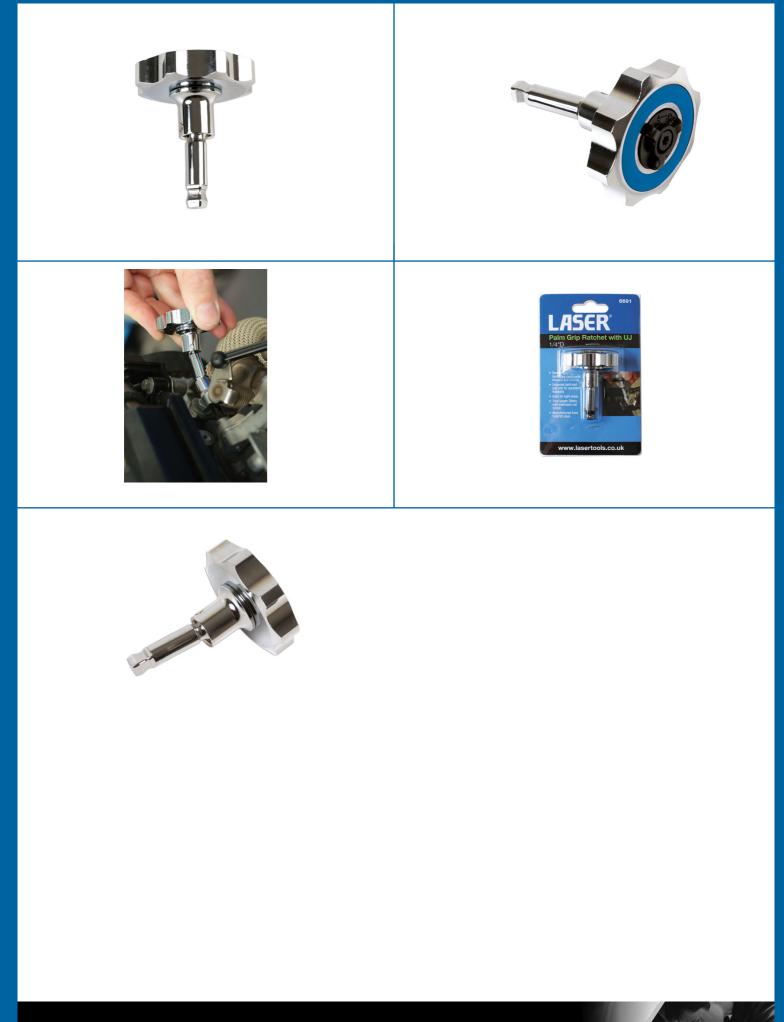

## Palm Grip Ratchet with Universal Joint 1/4"D

A 1/4"D palm grip ratchet incorporating universal joint and ball end for excellent flexibility, providing access in tight areas.

## **Additional Information**

- 72 teeth ratchet mechanism.
- Overall length: 50mm; with extension rod 30mm long. •
- Forward & reverse function. •
- Manufactured from polished chrome vanadium. •

http://lasertools.co.uk/product/6691