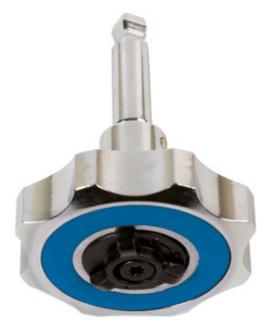

## Palm Grip Ratchet with Universal Joint 1/4"D

A 1/4"D palm grip ratchet incorporating universal joint and ball end for excellent flexibility, providing access in tight areas.

## **Additional Information**

- 72 teeth ratchet mechanism.
- Overall length: 50mm; with extension rod 30mm long. •
- Forward & reverse function. •
- Manufactured from polished chrome vanadium. •

http://lasertools.co.uk/product/6691